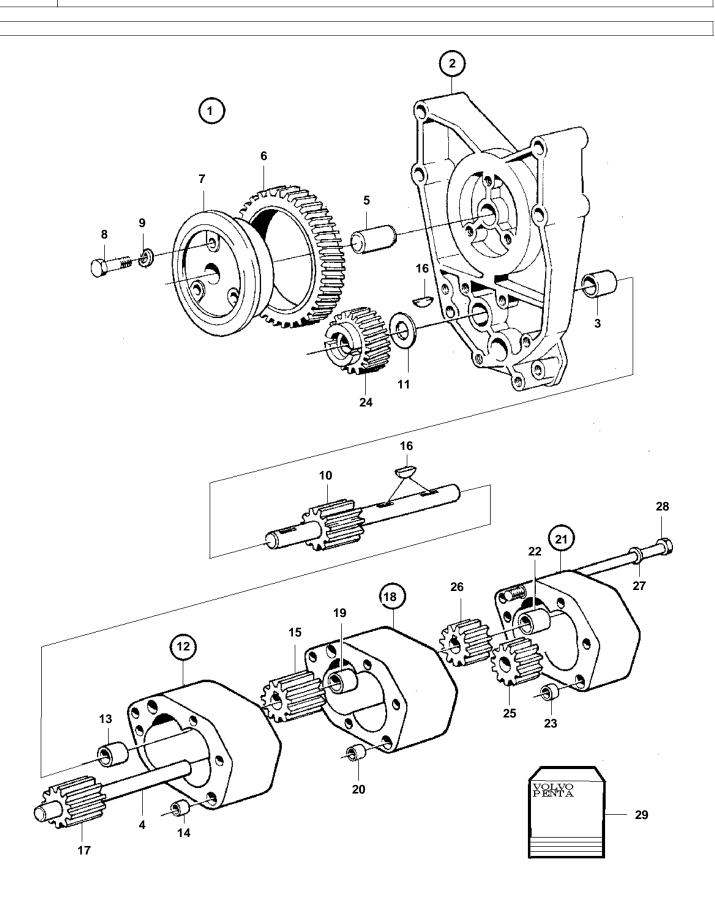

| REF      | PART NO. | QTY | DESCRIPTION                                            | NOTES                                                                                                                                                                                                                                                                                                                                                                                                                                                                                                                                                                                                                                                                                                                                                                                                                                                                                                                                                                                                                                                                                                                                                                                                                                                                                                                                                                                                                                                                                                                                                                                                                                                                                                                                                                                                                                                                                                                                                                                                                                                                                                                          |
|----------|----------|-----|--------------------------------------------------------|--------------------------------------------------------------------------------------------------------------------------------------------------------------------------------------------------------------------------------------------------------------------------------------------------------------------------------------------------------------------------------------------------------------------------------------------------------------------------------------------------------------------------------------------------------------------------------------------------------------------------------------------------------------------------------------------------------------------------------------------------------------------------------------------------------------------------------------------------------------------------------------------------------------------------------------------------------------------------------------------------------------------------------------------------------------------------------------------------------------------------------------------------------------------------------------------------------------------------------------------------------------------------------------------------------------------------------------------------------------------------------------------------------------------------------------------------------------------------------------------------------------------------------------------------------------------------------------------------------------------------------------------------------------------------------------------------------------------------------------------------------------------------------------------------------------------------------------------------------------------------------------------------------------------------------------------------------------------------------------------------------------------------------------------------------------------------------------------------------------------------------|
|          |          |     |                                                        |                                                                                                                                                                                                                                                                                                                                                                                                                                                                                                                                                                                                                                                                                                                                                                                                                                                                                                                                                                                                                                                                                                                                                                                                                                                                                                                                                                                                                                                                                                                                                                                                                                                                                                                                                                                                                                                                                                                                                                                                                                                                                                                                |
| 1        | 425169   | 1   | Oil pump                                               |                                                                                                                                                                                                                                                                                                                                                                                                                                                                                                                                                                                                                                                                                                                                                                                                                                                                                                                                                                                                                                                                                                                                                                                                                                                                                                                                                                                                                                                                                                                                                                                                                                                                                                                                                                                                                                                                                                                                                                                                                                                                                                                                |
|          |          |     |                                                        |                                                                                                                                                                                                                                                                                                                                                                                                                                                                                                                                                                                                                                                                                                                                                                                                                                                                                                                                                                                                                                                                                                                                                                                                                                                                                                                                                                                                                                                                                                                                                                                                                                                                                                                                                                                                                                                                                                                                                                                                                                                                                                                                |
| 2        | 424662   | 1   |                                                        |                                                                                                                                                                                                                                                                                                                                                                                                                                                                                                                                                                                                                                                                                                                                                                                                                                                                                                                                                                                                                                                                                                                                                                                                                                                                                                                                                                                                                                                                                                                                                                                                                                                                                                                                                                                                                                                                                                                                                                                                                                                                                                                                |
| 3        | 470347   | 1   | · · Bushing                                            |                                                                                                                                                                                                                                                                                                                                                                                                                                                                                                                                                                                                                                                                                                                                                                                                                                                                                                                                                                                                                                                                                                                                                                                                                                                                                                                                                                                                                                                                                                                                                                                                                                                                                                                                                                                                                                                                                                                                                                                                                                                                                                                                |
| 4        | 424659   | 1   | · · Pin                                                |                                                                                                                                                                                                                                                                                                                                                                                                                                                                                                                                                                                                                                                                                                                                                                                                                                                                                                                                                                                                                                                                                                                                                                                                                                                                                                                                                                                                                                                                                                                                                                                                                                                                                                                                                                                                                                                                                                                                                                                                                                                                                                                                |
| 5        | 191171   | 1   |                                                        |                                                                                                                                                                                                                                                                                                                                                                                                                                                                                                                                                                                                                                                                                                                                                                                                                                                                                                                                                                                                                                                                                                                                                                                                                                                                                                                                                                                                                                                                                                                                                                                                                                                                                                                                                                                                                                                                                                                                                                                                                                                                                                                                |
| 6        | 425075   | 1   | · Idler gear                                           |                                                                                                                                                                                                                                                                                                                                                                                                                                                                                                                                                                                                                                                                                                                                                                                                                                                                                                                                                                                                                                                                                                                                                                                                                                                                                                                                                                                                                                                                                                                                                                                                                                                                                                                                                                                                                                                                                                                                                                                                                                                                                                                                |
| 7        | 422313   | 1   |                                                        |                                                                                                                                                                                                                                                                                                                                                                                                                                                                                                                                                                                                                                                                                                                                                                                                                                                                                                                                                                                                                                                                                                                                                                                                                                                                                                                                                                                                                                                                                                                                                                                                                                                                                                                                                                                                                                                                                                                                                                                                                                                                                                                                |
| 8        | 940186   | 3   | · Screw                                                |                                                                                                                                                                                                                                                                                                                                                                                                                                                                                                                                                                                                                                                                                                                                                                                                                                                                                                                                                                                                                                                                                                                                                                                                                                                                                                                                                                                                                                                                                                                                                                                                                                                                                                                                                                                                                                                                                                                                                                                                                                                                                                                                |
| 9        | 941907   | 1   | <ul><li>Spring washer</li><li>Shaftwith gear</li></ul> | Included in repair kit 3097108 Included in repair kit 276157 and 276158.                                                                                                                                                                                                                                                                                                                                                                                                                                                                                                                                                                                                                                                                                                                                                                                                                                                                                                                                                                                                                                                                                                                                                                                                                                                                                                                                                                                                                                                                                                                                                                                                                                                                                                                                                                                                                                                                                                                                                                                                                                                       |
| 11       | 470357   | 1   |                                                        | Included in repair kit 3097108.: Included in repair kit 270137 and 270138.  Included in repair kit 276157 and 276158.                                                                                                                                                                                                                                                                                                                                                                                                                                                                                                                                                                                                                                                                                                                                                                                                                                                                                                                                                                                                                                                                                                                                                                                                                                                                                                                                                                                                                                                                                                                                                                                                                                                                                                                                                                                                                                                                                                                                                                                                          |
|          |          |     |                                                        | The state of the s |
| 12       | 424654   | 1   | Oil pump housing                                       |                                                                                                                                                                                                                                                                                                                                                                                                                                                                                                                                                                                                                                                                                                                                                                                                                                                                                                                                                                                                                                                                                                                                                                                                                                                                                                                                                                                                                                                                                                                                                                                                                                                                                                                                                                                                                                                                                                                                                                                                                                                                                                                                |
|          |          |     |                                                        |                                                                                                                                                                                                                                                                                                                                                                                                                                                                                                                                                                                                                                                                                                                                                                                                                                                                                                                                                                                                                                                                                                                                                                                                                                                                                                                                                                                                                                                                                                                                                                                                                                                                                                                                                                                                                                                                                                                                                                                                                                                                                                                                |
| 13       | 469681   | 1   | · · Bushing                                            |                                                                                                                                                                                                                                                                                                                                                                                                                                                                                                                                                                                                                                                                                                                                                                                                                                                                                                                                                                                                                                                                                                                                                                                                                                                                                                                                                                                                                                                                                                                                                                                                                                                                                                                                                                                                                                                                                                                                                                                                                                                                                                                                |
| 14<br>15 | 401146   | 2   |                                                        | Included in repair kit 2007409. Included in repair kit 276457 and 276459.                                                                                                                                                                                                                                                                                                                                                                                                                                                                                                                                                                                                                                                                                                                                                                                                                                                                                                                                                                                                                                                                                                                                                                                                                                                                                                                                                                                                                                                                                                                                                                                                                                                                                                                                                                                                                                                                                                                                                                                                                                                      |
| 16       | 469730   | 3   |                                                        | Included in repair kit 3097108 Included in repair kit 276157 and 276158.  Included in repair kit 3097108 Included in repair kit 276157 and 276158.                                                                                                                                                                                                                                                                                                                                                                                                                                                                                                                                                                                                                                                                                                                                                                                                                                                                                                                                                                                                                                                                                                                                                                                                                                                                                                                                                                                                                                                                                                                                                                                                                                                                                                                                                                                                                                                                                                                                                                             |
| 17       | 100700   | 2   | · Gear                                                 | Included in repair kit 276157 and 276158.                                                                                                                                                                                                                                                                                                                                                                                                                                                                                                                                                                                                                                                                                                                                                                                                                                                                                                                                                                                                                                                                                                                                                                                                                                                                                                                                                                                                                                                                                                                                                                                                                                                                                                                                                                                                                                                                                                                                                                                                                                                                                      |
|          |          |     |                                                        |                                                                                                                                                                                                                                                                                                                                                                                                                                                                                                                                                                                                                                                                                                                                                                                                                                                                                                                                                                                                                                                                                                                                                                                                                                                                                                                                                                                                                                                                                                                                                                                                                                                                                                                                                                                                                                                                                                                                                                                                                                                                                                                                |
| 18       | 424656   | 1   | Oil pump housing                                       |                                                                                                                                                                                                                                                                                                                                                                                                                                                                                                                                                                                                                                                                                                                                                                                                                                                                                                                                                                                                                                                                                                                                                                                                                                                                                                                                                                                                                                                                                                                                                                                                                                                                                                                                                                                                                                                                                                                                                                                                                                                                                                                                |
| 19       | 469681   | 1   | · · Bushing                                            |                                                                                                                                                                                                                                                                                                                                                                                                                                                                                                                                                                                                                                                                                                                                                                                                                                                                                                                                                                                                                                                                                                                                                                                                                                                                                                                                                                                                                                                                                                                                                                                                                                                                                                                                                                                                                                                                                                                                                                                                                                                                                                                                |
| 20       | 401146   | 2   | · · Guide sleeve                                       |                                                                                                                                                                                                                                                                                                                                                                                                                                                                                                                                                                                                                                                                                                                                                                                                                                                                                                                                                                                                                                                                                                                                                                                                                                                                                                                                                                                                                                                                                                                                                                                                                                                                                                                                                                                                                                                                                                                                                                                                                                                                                                                                |
|          | 101110   |     | Guido cicovo                                           |                                                                                                                                                                                                                                                                                                                                                                                                                                                                                                                                                                                                                                                                                                                                                                                                                                                                                                                                                                                                                                                                                                                                                                                                                                                                                                                                                                                                                                                                                                                                                                                                                                                                                                                                                                                                                                                                                                                                                                                                                                                                                                                                |
| 21       | 469728   | 1   |                                                        |                                                                                                                                                                                                                                                                                                                                                                                                                                                                                                                                                                                                                                                                                                                                                                                                                                                                                                                                                                                                                                                                                                                                                                                                                                                                                                                                                                                                                                                                                                                                                                                                                                                                                                                                                                                                                                                                                                                                                                                                                                                                                                                                |
| 22       | 470347   | 1   | · · Bushing                                            |                                                                                                                                                                                                                                                                                                                                                                                                                                                                                                                                                                                                                                                                                                                                                                                                                                                                                                                                                                                                                                                                                                                                                                                                                                                                                                                                                                                                                                                                                                                                                                                                                                                                                                                                                                                                                                                                                                                                                                                                                                                                                                                                |
| 23       | 401146   | 2   | · · Guide sleeve                                       |                                                                                                                                                                                                                                                                                                                                                                                                                                                                                                                                                                                                                                                                                                                                                                                                                                                                                                                                                                                                                                                                                                                                                                                                                                                                                                                                                                                                                                                                                                                                                                                                                                                                                                                                                                                                                                                                                                                                                                                                                                                                                                                                |
| 24       | 424917   | 1   | · Gear                                                 |                                                                                                                                                                                                                                                                                                                                                                                                                                                                                                                                                                                                                                                                                                                                                                                                                                                                                                                                                                                                                                                                                                                                                                                                                                                                                                                                                                                                                                                                                                                                                                                                                                                                                                                                                                                                                                                                                                                                                                                                                                                                                                                                |
| 25       |          | 1   | · Gear                                                 | Included in repair kit 3097108 Included in repair kit 276157 and 276158.                                                                                                                                                                                                                                                                                                                                                                                                                                                                                                                                                                                                                                                                                                                                                                                                                                                                                                                                                                                                                                                                                                                                                                                                                                                                                                                                                                                                                                                                                                                                                                                                                                                                                                                                                                                                                                                                                                                                                                                                                                                       |
| 26       | 11070    | 1   | • Gear                                                 | Included in repair kit 3097108 Included in repair kit 276157 and 276158.                                                                                                                                                                                                                                                                                                                                                                                                                                                                                                                                                                                                                                                                                                                                                                                                                                                                                                                                                                                                                                                                                                                                                                                                                                                                                                                                                                                                                                                                                                                                                                                                                                                                                                                                                                                                                                                                                                                                                                                                                                                       |
| 27       | 11978    | 2   |                                                        |                                                                                                                                                                                                                                                                                                                                                                                                                                                                                                                                                                                                                                                                                                                                                                                                                                                                                                                                                                                                                                                                                                                                                                                                                                                                                                                                                                                                                                                                                                                                                                                                                                                                                                                                                                                                                                                                                                                                                                                                                                                                                                                                |
| 28       | 944929   |     | - Screw                                                |                                                                                                                                                                                                                                                                                                                                                                                                                                                                                                                                                                                                                                                                                                                                                                                                                                                                                                                                                                                                                                                                                                                                                                                                                                                                                                                                                                                                                                                                                                                                                                                                                                                                                                                                                                                                                                                                                                                                                                                                                                                                                                                                |
|          | 070450   |     |                                                        |                                                                                                                                                                                                                                                                                                                                                                                                                                                                                                                                                                                                                                                                                                                                                                                                                                                                                                                                                                                                                                                                                                                                                                                                                                                                                                                                                                                                                                                                                                                                                                                                                                                                                                                                                                                                                                                                                                                                                                                                                                                                                                                                |
| 29       | 276158   | 1_  | Overhaul kit                                           | SEE GROUP 99                                                                                                                                                                                                                                                                                                                                                                                                                                                                                                                                                                                                                                                                                                                                                                                                                                                                                                                                                                                                                                                                                                                                                                                                                                                                                                                                                                                                                                                                                                                                                                                                                                                                                                                                                                                                                                                                                                                                                                                                                                                                                                                   |
|          |          |     |                                                        |                                                                                                                                                                                                                                                                                                                                                                                                                                                                                                                                                                                                                                                                                                                                                                                                                                                                                                                                                                                                                                                                                                                                                                                                                                                                                                                                                                                                                                                                                                                                                                                                                                                                                                                                                                                                                                                                                                                                                                                                                                                                                                                                |
|          |          |     |                                                        |                                                                                                                                                                                                                                                                                                                                                                                                                                                                                                                                                                                                                                                                                                                                                                                                                                                                                                                                                                                                                                                                                                                                                                                                                                                                                                                                                                                                                                                                                                                                                                                                                                                                                                                                                                                                                                                                                                                                                                                                                                                                                                                                |
|          |          |     |                                                        |                                                                                                                                                                                                                                                                                                                                                                                                                                                                                                                                                                                                                                                                                                                                                                                                                                                                                                                                                                                                                                                                                                                                                                                                                                                                                                                                                                                                                                                                                                                                                                                                                                                                                                                                                                                                                                                                                                                                                                                                                                                                                                                                |
|          |          |     |                                                        |                                                                                                                                                                                                                                                                                                                                                                                                                                                                                                                                                                                                                                                                                                                                                                                                                                                                                                                                                                                                                                                                                                                                                                                                                                                                                                                                                                                                                                                                                                                                                                                                                                                                                                                                                                                                                                                                                                                                                                                                                                                                                                                                |
|          |          |     |                                                        |                                                                                                                                                                                                                                                                                                                                                                                                                                                                                                                                                                                                                                                                                                                                                                                                                                                                                                                                                                                                                                                                                                                                                                                                                                                                                                                                                                                                                                                                                                                                                                                                                                                                                                                                                                                                                                                                                                                                                                                                                                                                                                                                |
|          |          |     |                                                        |                                                                                                                                                                                                                                                                                                                                                                                                                                                                                                                                                                                                                                                                                                                                                                                                                                                                                                                                                                                                                                                                                                                                                                                                                                                                                                                                                                                                                                                                                                                                                                                                                                                                                                                                                                                                                                                                                                                                                                                                                                                                                                                                |
|          |          |     |                                                        |                                                                                                                                                                                                                                                                                                                                                                                                                                                                                                                                                                                                                                                                                                                                                                                                                                                                                                                                                                                                                                                                                                                                                                                                                                                                                                                                                                                                                                                                                                                                                                                                                                                                                                                                                                                                                                                                                                                                                                                                                                                                                                                                |
|          |          |     |                                                        |                                                                                                                                                                                                                                                                                                                                                                                                                                                                                                                                                                                                                                                                                                                                                                                                                                                                                                                                                                                                                                                                                                                                                                                                                                                                                                                                                                                                                                                                                                                                                                                                                                                                                                                                                                                                                                                                                                                                                                                                                                                                                                                                |